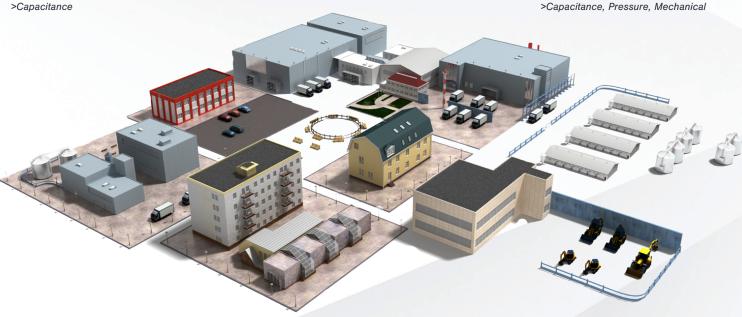

## **Application Examples**

#### Dairy Milk Tanks, Separators

Level sensing and detection, pressure measurement

>Capacitance, Pressure, Mechanical

#### Grain, Flour, and Sugar Silos

Level sensing and detection, overfill prevention

#### Liquid Product Storage

Level sensing and detection, overfill prevention, pressure measurement, for agitated and unagitated vessels

>Capacitance, Pressure, Mechanical

#### **Creatine Production Vessel**

Level sensing and detection

>Capacitance, Pressure, Mechanical

#### Sugar Dissolver

Level sensing and detection

>Capacitance, Pressure, Mechanical