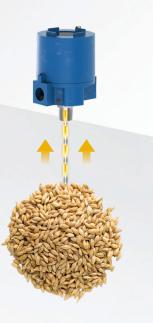

# Capacitance

Model 105 Capacitance level switch for general purpose applications

Model 107 Capacitance level switch for multipoint applications

Model 173 Capacitance level transmitter for continuous level measurement

Model P51 Capacitance probe for general purpose applications

Model P21 Capacitance probe with ground shield for low dielectric service

Model P57 Capacitance probe with parallel ground reference for viscous applications

Model P61 Capacitance probe for sanitary applications

Model P62 Capacitance probe with tubular ground reference for sanitary applications

Model P71 Capacitance probe with flexible cable for long insertion lengths

Model P72 Capacitance probe with flexible cable for long insertion lengths and low dielectric service