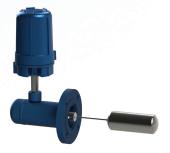

#### Mechanical

Model 760 Vertical float switch for general purpose applications

Model 765 Vertical float switch for multipoint applications

Model 735 Side inserted general purpose

Model 740 Side inserted multi-point float switch