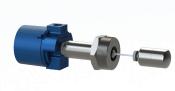

# Capacitance

Model 105 Capacitance level switch for general purpose applications

Model 107 Capacitance level switch for multipoint applications

Model 173 Capacitance level transmitter for continuous level measurement

Model P51 Capacitance probe for general purpose applications

Model P21 Capacitance probe with ground shield for low dielectric service

Model P57 Capacitance probe with parallel ground reference for viscous applications

Model P61 Capacitance probe for sanitary applications

Model P62 Capacitance probe with tubular ground reference for sanitary applications

Model P71 Capacitance probe with flexible cable for long insertion lengths

Model P72 Capacitance probe with flexible cable for long insertion lengths and low dielectric service