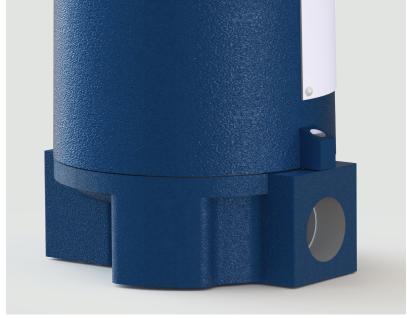

#### Mechanical

Model 760 Vertical float switch for general purpose applications

Model 765 Vertical float switch for multipoint applications

Model 735 Side inserted general purpose

Model 740 Side inserted multi-point float switch