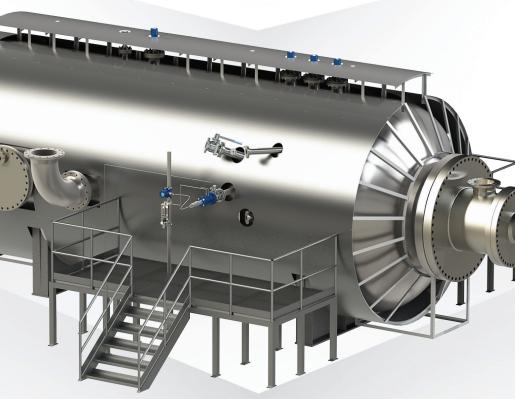

# **A Complete Sulfur Recovery Solution**

With 50 years of experience in over 150 sulfur plants and with the industry's most reliable thermocouples and pyrometers, Delta Controls is the clear choice for your sulfur plant's temperature measurement technology provider.

Delta Controls thermocouples are designed with special ceramic materials and proprietary element protection mechanisms to provide accuracy and reliability at the extreme reactor process temperatures.

Pyrometer offerings are specifically engineered for the optical characteristics of the reactor and high temperature environment. Advanced filtering and thermal management of nozzle components overcome measurement issues common to other pyrometer designs.

Increase reactor reliability by using both technologies from one manufacturer with the most proven track record in sulfur recovery temperature measurement.