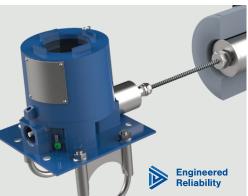

### Portable

Model HIP

Handheld infrared pyrometer for sulfur processing service